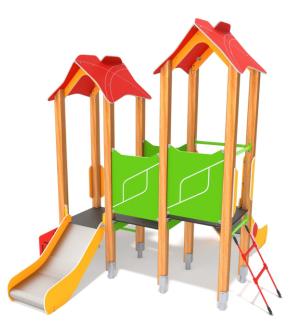

## INFORMATION ABOUT THE PRODUCT

| Dimensions                                                                                                                          | 305 x 318 cm        |
|-------------------------------------------------------------------------------------------------------------------------------------|---------------------|
| Safety zone                                                                                                                         | 605 x 718 cm        |
| Safety zone area                                                                                                                    | 28,4 m <sup>2</sup> |
| Overall height                                                                                                                      | 288 cm              |
| Free fall height                                                                                                                    | 90 cm               |
| Amount of users                                                                                                                     | 11                  |
| Product complies with EN 1176-1:2017-12                                                                                             | YES                 |
| Availability of spare parts                                                                                                         | YES                 |
| Age range                                                                                                                           | 1-8                 |
| According to EN 1176-1:2017-12 norm, the product requires applying a safety surface according to the<br>product's free fall height. |                     |

## MATERIALS:

SLIDES MADE OF STAINLESS STEEL AISI 304, SIDE PANELS MADE OF HDPE POLYETHYLENE