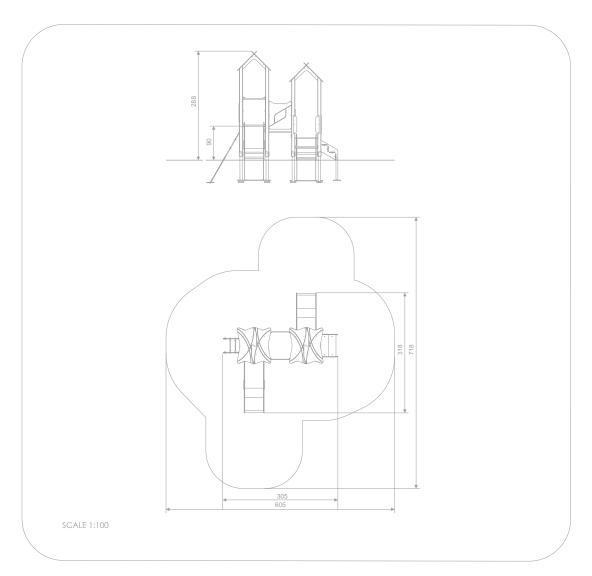

## INFORMATION ABOUT THE PRODUCT

| Dimensions                                                                                                                          | 305 x 318 cm        |
|-------------------------------------------------------------------------------------------------------------------------------------|---------------------|
| Safety zone                                                                                                                         | 605 x 718 cm        |
| Safety zone area                                                                                                                    | 28,4 m <sup>2</sup> |
| Overall height                                                                                                                      | 288 cm              |
| Free fall height                                                                                                                    | 90 cm               |
| Amount of users                                                                                                                     | 11                  |
| Product complies with EN 1176-1:2017-12                                                                                             | YES                 |
| Availability of spare parts                                                                                                         | YES                 |
| Age range                                                                                                                           | 1-8                 |
| According to EN 1176-1:2017-12 norm, the product requires applying a safety surface according to the<br>product's free fall height. |                     |