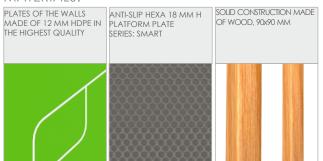

## MATERIALS:

SLIDES MADE OF STAINLESS STEEL AISI 304, SIDE PANELS MADE OF HDPE POLYETHYLENE