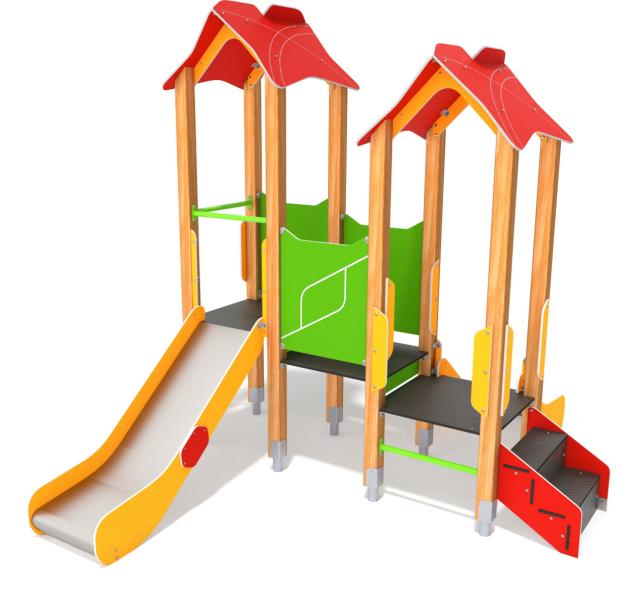

## INFORMATION ABOUT THE PRODUCT

| Dimensions                                                                                                                          | 305 x 318 cm        |
|-------------------------------------------------------------------------------------------------------------------------------------|---------------------|
| Safety zone                                                                                                                         | 605 x 718 cm        |
| Safety zone area                                                                                                                    | 28,4 m <sup>2</sup> |
| Overall height                                                                                                                      | 288 cm              |
| Free fall height                                                                                                                    | 90 cm               |
| Amount of users                                                                                                                     | 11                  |
| Product complies with EN 1176-1:2017-12                                                                                             | YES                 |
| Availability of spare parts                                                                                                         | YES                 |
| Age range                                                                                                                           | 1-8                 |
| According to EN 1176-1:2017-12 norm, the product requires applying a safety surface according to the<br>product's free fall height. |                     |

## MATERIALS:

SLIDES MADE OF STAINLESS STEEL AISI 304, SIDE PANELS MADE OF HDPE POLYETHYLENE